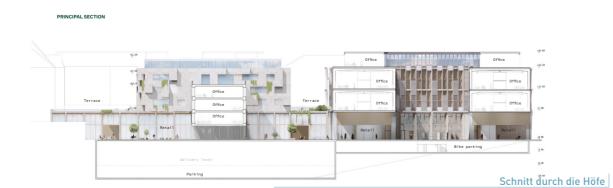

Blick in die Hoffolge Richtung Urbanstraße

## Geschossweise Darstellung der Flächen in den Planung Lendager

| 7. OG                  | 1254 gm                   |          |                 |               |                    |    | 1254 gm  |                         |                            |                    |                          |
|------------------------|---------------------------|----------|-----------------|---------------|--------------------|----|----------|-------------------------|----------------------------|--------------------|--------------------------|
| 6. OG                  | 2109 gm                   | 630 gm   |                 | 1830 gm       |                    |    | 279 qm   |                         |                            |