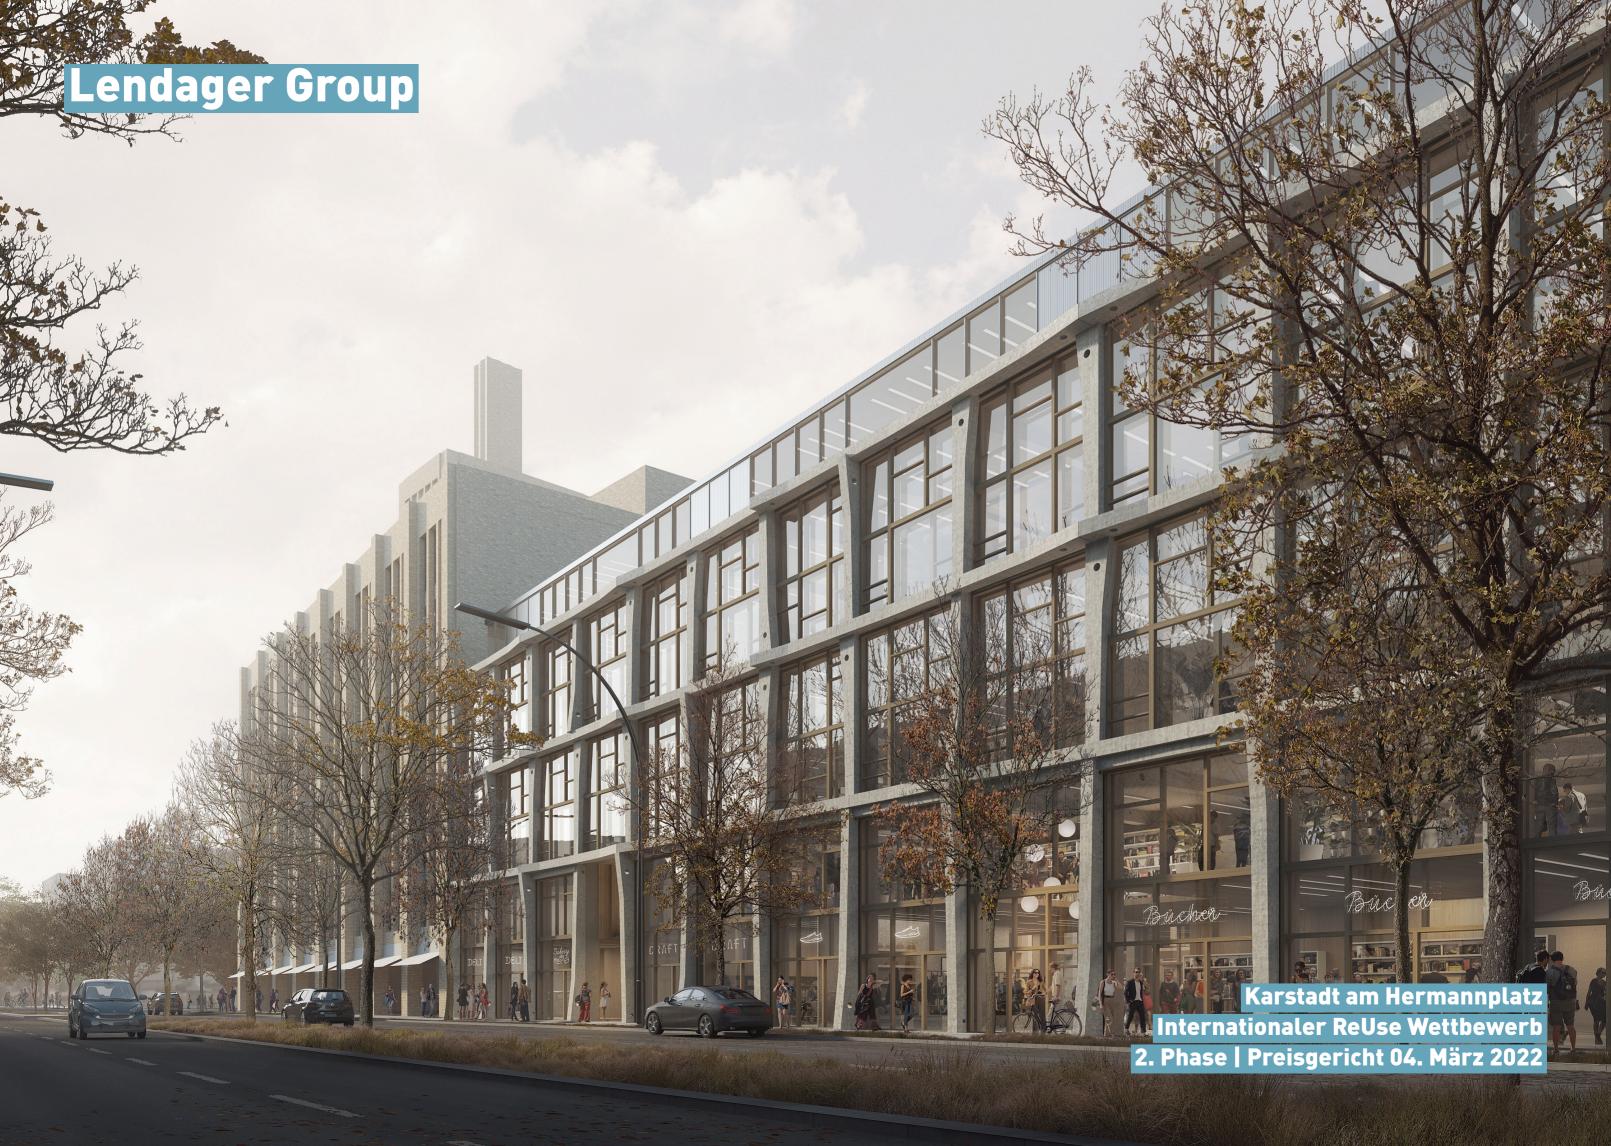

Blick in die Hoffolge Richtung Urbanstraße

## Geschossweise Darstellung der Flächen in den Planung Lendager

| 7. OG                  | 1254 gm                   |          |                 |               |                    |    | 1254 gm  |                         |                            |                    |                          |
|------------------------|---------------------------|----------|-----------------|---------------|--------------------|----|----------|-------------------------|----------------------------|--------------------|--------------------------|
| 6. OG                  | 2109 gm                   | 630 gm   |                 | 1830 gm       |                    |    | 279 qm   |                         |                            |