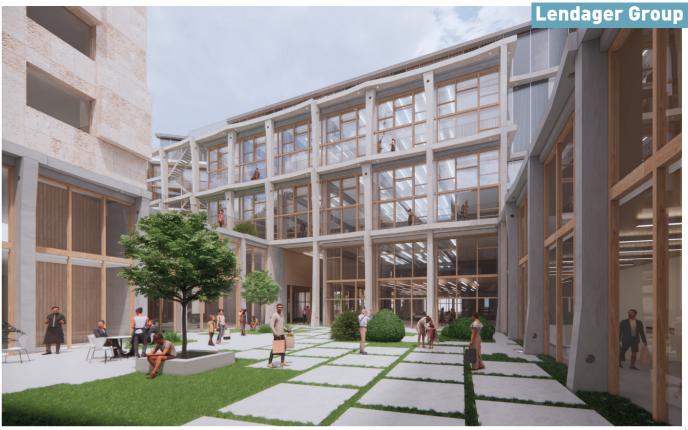

Blick in die Hoffolge Richtung Urbanstraße

## Geschossweise Darstellung der Flächen in den Planung Lendager

| 7. OG                  | 1254 gm                   |          |                 |               |                    |    | 1254 gm  |                         |                            |                    |                          |
|------------------------|---------------------------|----------|-----------------|---------------|--------------------|----|----------|-------------------------|----------------------------|--------------------|--------------------------|
| 6. OG                  | 2109 gm                   | 630 gm   |                 | 1830 gm       |                    |    | 279 qm   |                         |                            |