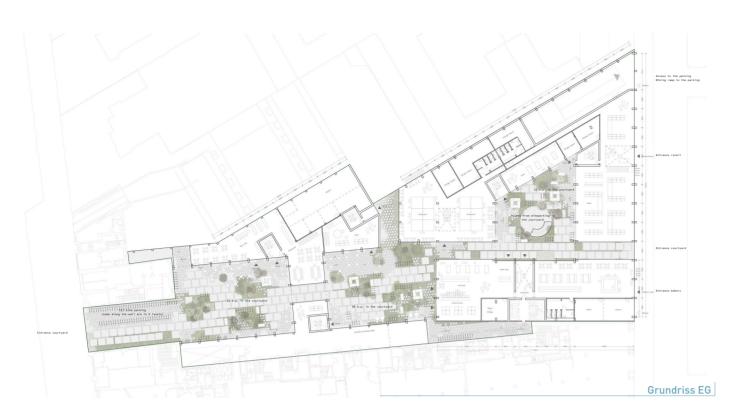

Blick in die Hoffolge Richtung Urbanstraße

## Geschossweise Darstellung der Flächen in den Planung Lendager

| 7. OG                  | 1254 gm                   |          |                 |               |                    |    | 1254 gm  |                         |                            |                    |                          |
|------------------------|---------------------------|----------|-----------------|---------------|--------------------|----|----------|-------------------------|----------------------------|--------------------|--------------------------|
| 6. OG                  | 2109 gm                   | 630 gm   |                 | 1830 gm       |                    |    | 279 qm   |                         |                            |