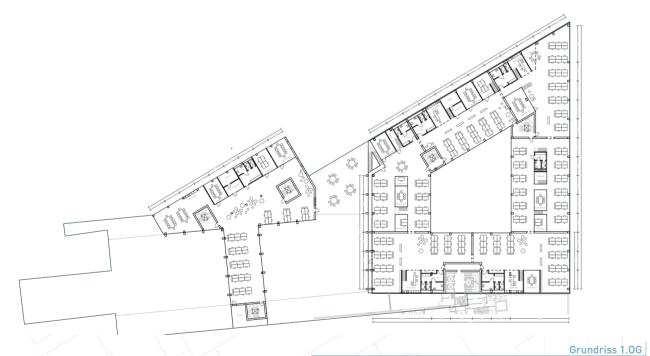

Blick in die Hoffolge Richtung Urbanstraße

## Geschossweise Darstellung der Flächen in den Planung Lendager

| 7. OG                  | 1254 gm                   |          |                 |               |                    |    | 1254 gm  |                         |                            |                    |                          |
|------------------------|---------------------------|----------|-----------------|---------------|--------------------|----|----------|-------------------------|----------------------------|--------------------|--------------------------|
| 6. OG                  | 2109 gm                   | 630 gm   |                 | 1830 gm       |                    |    | 279 qm   |                         |                            |